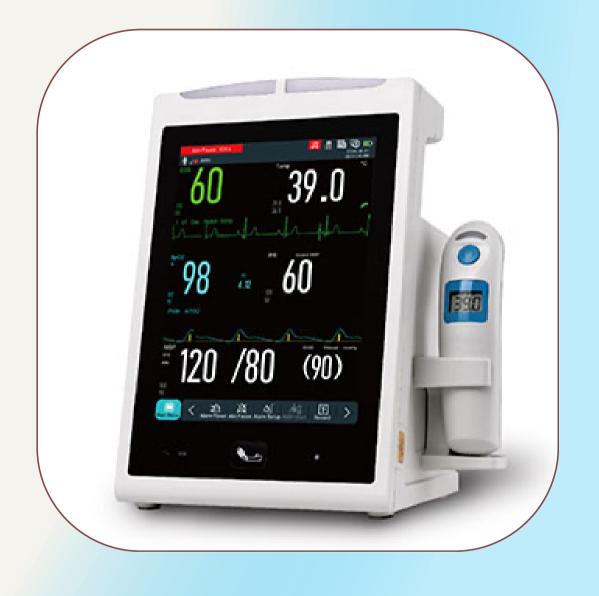

## Navigating the Data Deluge in Healthcare Facilities

 $Environmetal\\ Monitoring\\ System$ 

 $Building \ Monitoring \ System$ 

 $Health \\ Monitoring \\ System$ 