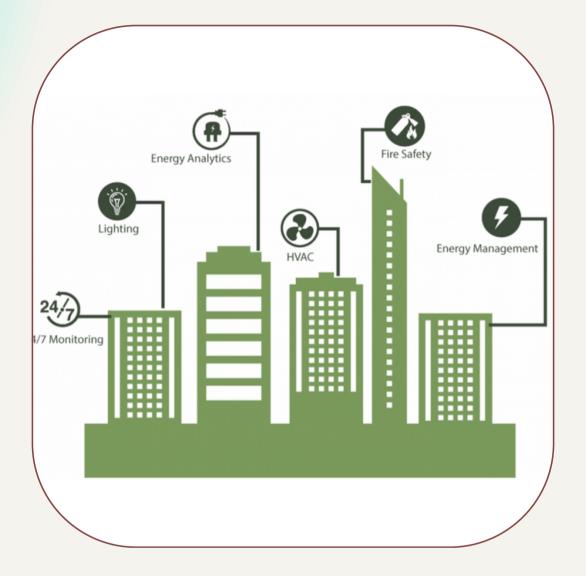

## Navigating the Data Deluge in Healthcare Facilities

 $Environmetal\\ Monitoring\\ System$ 

 $Building \ Monitoring \ System$ 

 $Health \\ Monitoring \\ System$ 

## Problem

Data Entry *High volume, high velocity* 

Data Processing

Limited Resources

Outcome
Overwhelmed System